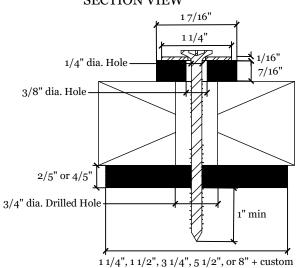

## SECTION VIEW

Phone: (416) 449 - 0049 Fax: (416) 849 - 0415

131 Royal Group Crescent Vaughan, ON L4H 1X9 Canada