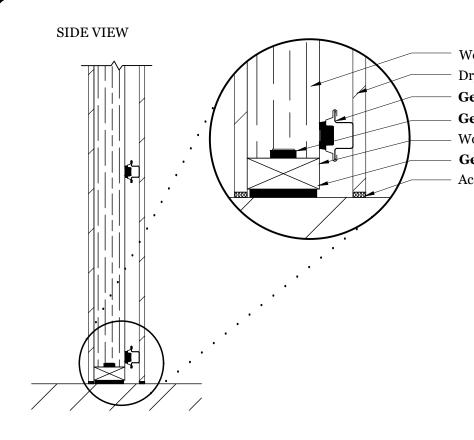

Wood Stud

Drywall Board

GenieClip® RST with Furring Channel

GenieMat FIS Washer

Wood Sill Plate

**GenieMat FIS** 

**Acoustical Sealant** 